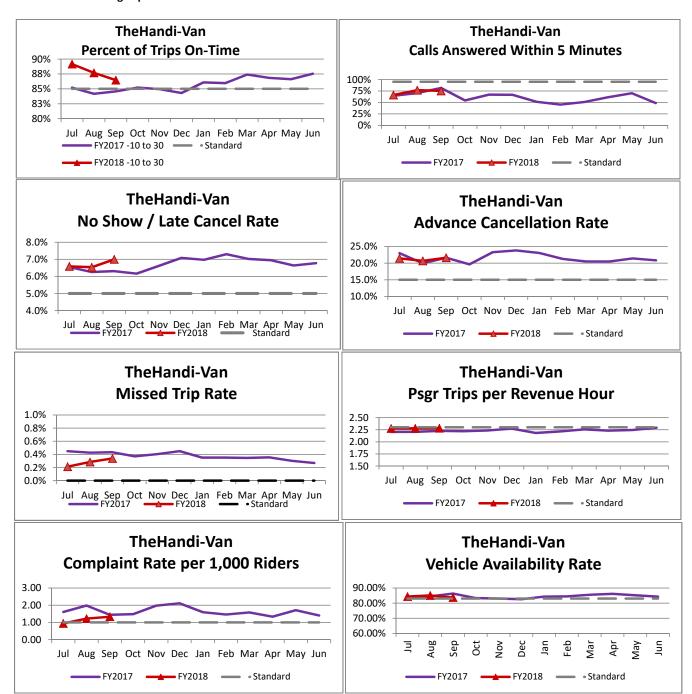

| Key Performance Indicators (KPI)            | September<br>2017 | September<br>2016 | Percent<br>Change | 3 Month<br>FY2018 | 3 Month<br>FY2017 | Percent<br>Change | Goals    |
|---------------------------------------------|-------------------|-------------------|-------------------|-------------------|-------------------|-------------------|----------|
| Total Monthly Ridership                     | 97,373            | 92,482            | 5.29%             | 296,046           | 280,393           | 5.58%             |          |
| Average Weekday Ridership                   | 3,852             | 3,709             | 3.87%             | 3,785             | 3,691             | 2.54%             |          |
| Unique Riders During the Period             | 5,711             | 5,496             | 3.91%             | 5,503             | 5,468             | 0.65%             |          |
| Cost per Revenue Hour                       | \$87.93           | \$80.78           | 8.85%             | \$86.44           | \$80.97           | 6.75%             | <3% incr |
| Cost per Trip                               | \$38.53           | \$36.70           | 5.00%             | \$37.93           | \$36.74           | 3.23%             | <3% incr |
| Cost per Revenue Mile                       | \$5.82            | \$5.32            | 9.38%             | \$5.75            | \$5.33            | 7.90%             | <3% incr |
| Trips per Revenue Hour                      | 2.28              | 2.23              | 2.52%             | 2.28              | 2.21              | 3.03%             | <2.2     |
| Farebox Recovery                            | 4.68%             | 4.72%             | -0.04%            | 4.55%             | 4.57%             | -0.02%            | 8%       |
| Very Early Trips (>30 minutes)              | 0.11%             | 0.14%             | -0.03%            | 0.10%             | 0.15%             | -0.05%            | <1%      |
| On-Time and Early Trips                     | 88.48%            | 86.86%            | 1.62%             | 89.74%            | 87.01%            | 2.73%             | >90%     |
| Early Departure or On-Time Percentage       | 86.46%            | 84.57%            | 1.89%             | 87.76%            | 84.65%            | 3.11%             | >85%     |
| Very Late Trips (>30 minutes)               | 1.00%             | 1.39%             | -0.39%            | 0.75%             | 1.49%             | -0.74%            | <1%      |
| On-Time for Appointments (within 45 Mins)   | 84.55%            | 83.36%            | 1.19%             | 86.96%            | 85.40%            | 1.56%             | >90%     |
| Comparative Trip Length Analysis            | 4.01%             | 4.51%             | -0.50%            | 3.91%             | 4.21%             | -0.30%            | <5%      |
| No Show / Late Cancellation Rate            | 7.00%             | 6.31%             | 0.69%             | 6.71%             | 6.37%             | 0.34%             | <5%      |
| Advance Cancellation Rate                   | 21.63%            | 21.64%            | -0.01%            | 21.26%            | 21.54%            | -0.28%            | <15%     |
| Missed Trip Rate                            | 0.34%             | 0.43%             | -0.09%            | 0.28%             | 0.44%             | -0.16%            | 0%       |
| Complaint Rate (Complaints per 1,000 Trips) | 1.33              | 1.44              | -7.84%            | 1.16              | 1.68              | -30.66%           | <1%      |
| Calls Answered Within 5 Minutes             | 75.16%            | 81.63%            | -6.47%            | 72.71%            | 72.17%            | 0.54%             | 95%      |
| Vehicle Availability                        | 83.71%            | 86.36%            | -2.65%            | 84.36%            | 84.73%            | -0.37%            | >83%     |