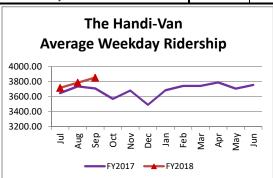

| Key Performance Indicators (KPI)            | September<br>2017 | September<br>2016 | Percent<br>Change | 3 Month<br>FY2018 | 3 Month<br>FY2017 | Percent<br>Change | Goals    |
|---------------------------------------------|-------------------|-------------------|-------------------|-------------------|-------------------|-------------------|----------|
| Total Monthly Ridership                     | 97,373            | 92,482            | 5.29%             | 296,046           | 280,393           | 5.58%             |          |
| Average Weekday Ridership                   | 3,852             | 3,709             | 3.87%             | 3,785             | 3,691             | 2.54%             |          |
| Unique Riders During the Period             | 5,711             | 5,496             | 3.91%             | 5,503             | 5,468             | 0.65%             |          |
| Cost per Revenue Hour                       | \$87.93           | \$80.78           | 8.85%             | \$86.44           | \$80.97           | 6.75%             | <3% incr |
| Cost per Trip                               | \$38.53           | \$36.70           | 5.00%             | \$37.93           | \$36.74           | 3.23%             | <3% incr |
| Cost per Revenue Mile                       | \$5.82            | \$5.32            | 9.38%             | \$5.75            | \$5.33            | 7.90%             | <3% incr |
| Trips per Revenue Hour                      | 2.28              | 2.23              | 2.52%             | 2.28              | 2.21              | 3.03%             | <2.2     |
| Farebox Recovery                            | 4.68%             | 4.72%             | -0.04%            | 4.55%             | 4.57%             | -0.02%            | 8%       |
| Very Early Trips (>30 minutes)              | 0.11%             | 0.14%             | -0.03%            | 0.10%             | 0.15%             | -0.05%            | <1%      |
| On-Time and Early Trips                     | 88.48%            | 86.86%            | 1.62%             | 89.74%            | 87.01%            | 2.73%             | >90%     |
| Early Departure or On-Time Percentage       | 86.46%            | 84.57%            | 1.89%             | 87.76%            | 84.65%            | 3.11%             | >85%     |
| Very Late Trips (>30 minutes)               | 1.00%             | 1.39%             | -0.39%            | 0.75%             | 1.49%             | -0.74%            | <1%      |
| On-Time for Appointments (within 45 Mins)   | 84.55%            | 83.36%            | 1.19%             | 86.96%            | 85.40%            | 1.56%             | >90%     |
| Comparative Trip Length Analysis            | 4.01%             | 4.51%             | -0.50%            | 3.91%             | 4.21%             | -0.30%            | <5%      |
| No Show / Late Cancellation Rate            | 7.00%             | 6.31%             | 0.69%             | 6.71%             | 6.37%             | 0.34%             | <5%      |
| Advance Cancellation Rate                   | 21.63%            | 21.64%            | -0.01%            | 21.26%            | 21.54%            | -0.28%            | <15%     |
| Missed Trip Rate                            | 0.34%             | 0.43%             | -0.09%            | 0.28%             | 0.44%             | -0.16%            | 0%       |
| Complaint Rate (Complaints per 1,000 Trips) | 1.33              | 1.44              | -7.84%            | 1.16              | 1.68              | -30.66%           | <1%      |
| Calls Answered Within 5 Minutes             | 75.16%            | 81.63%            | -6.47%            | 72.71%            | 72.17%            | 0.54%             | 95%      |
| Vehicle Availability                        | 83.71%            | 86.36%            | -2.65%            | 84.36%            | 84.73%            | -0.37%            | >83%     |