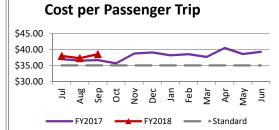

| Key Performance Indicators (KPI)            | September<br>2017 | September<br>2016 | Percent<br>Change | 3 Month<br>FY2018 | 3 Month<br>FY2017 | Percent<br>Change | Goals    |
|---------------------------------------------|-------------------|-------------------|-------------------|-------------------|-------------------|-------------------|----------|
| Total Monthly Ridership                     | 97,373            | 92,482            | 5.29%             | 296,046           | 280,393           | 5.58%             |          |
| Average Weekday Ridership                   | 3,852             | 3,709             | 3.87%             | 3,785             | 3,691             | 2.54%             |          |
| Unique Riders During the Period             | 5,711             | 5,496             | 3.91%             | 5,503             | 5,468             | 0.65%             |          |
| Cost per Revenue Hour                       | \$87.93           | \$80.78           | 8.85%             | \$86.44           | \$80.97           | 6.75%             | <3% incr |
| Cost per Trip                               | \$38.53           | \$36.70           | 5.00%             | \$37.93           | \$36.74           | 3.23%             | <3% incr |
| Cost per Revenue Mile                       | \$5.82            | \$5.32            | 9.38%             | \$5.75            | \$5.33            | 7.90%             | <3% incr |
| Trips per Revenue Hour                      | 2.28              | 2.23              | 2.52%             | 2.28              | 2.21              | 3.03%             | <2.2     |
| Farebox Recovery                            | 4.68%             | 4.72%             | -0.04%            | 4.55%             | 4.57%             | -0.02%            | 8%       |
| Very Early Trips (>30 minutes)              | 0.11%             | 0.14%             | -0.03%            | 0.10%             | 0.15%             | -0.05%            | <1%      |
| On-Time and Early Trips                     | 88.48%            | 86.86%            | 1.62%             | 89.74%            | 87.01%            | 2.73%             | >90%     |
| Early Departure or On-Time Percentage       | 86.46%            | 84.57%            | 1.89%             | 87.76%            | 84.65%            | 3.11%             | >85%     |
| Very Late Trips (>30 minutes)               | 1.00%             | 1.39%             | -0.39%            | 0.75%             | 1.49%             | -0.74%            | <1%      |
| On-Time for Appointments (within 45 Mins)   | 84.55%            | 83.36%            | 1.19%             | 86.96%            | 85.40%            | 1.56%             | >90%     |
| Comparative Trip Length Analysis            | 4.01%             | 4.51%             | -0.50%            | 3.91%             | 4.21%             | -0.30%            | <5%      |
| No Show / Late Cancellation Rate            | 7.00%             | 6.31%             | 0.69%             | 6.71%             | 6.37%             | 0.34%             | <5%      |
| Advance Cancellation Rate                   | 21.63%            | 21.64%            | -0.01%            | 21.26%            | 21.54%            | -0.28%            | <15%     |
| Missed Trip Rate                            | 0.34%             | 0.43%             | -0.09%            | 0.28%             | 0.44%             | -0.16%            | 0%       |
| Complaint Rate (Complaints per 1,000 Trips) | 1.33              | 1.44              | -7.84%            | 1.16              | 1.68              | -30.66%           | <1%      |
| Calls Answered Within 5 Minutes             | 75.16%            | 81.63%            | -6.47%            | 72.71%            | 72.17%            | 0.54%             | 95%      |
| Vehicle Availability                        | 83.71%            | 86.36%            | -2.65%            | 84.36%            | 84.73%            | -0.37%            | >83%     |