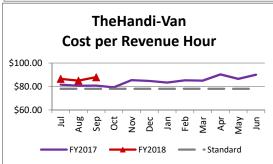

| Key Performance Indicators (KPI)            | September<br>2017 | September<br>2016 | Percent<br>Change | 3 Month<br>FY2018 | 3 Month<br>FY2017 | Percent<br>Change | Goals    |
|---------------------------------------------|-------------------|-------------------|-------------------|-------------------|-------------------|-------------------|----------|
| Total Monthly Ridership                     | 97,373            | 92,482            | 5.29%             | 296,046           | 280,393           | 5.58%             |          |
| Average Weekday Ridership                   | 3,852             | 3,709             | 3.87%             | 3,785             | 3,691             | 2.54%             |          |
| Unique Riders During the Period             | 5,711             | 5,496             | 3.91%             | 5,503             | 5,468             | 0.65%             |          |
| Cost per Revenue Hour                       | \$87.93           | \$80.78           | 8.85%             | \$86.44           | \$80.97           | 6.75%             | <3% incr |
| Cost per Trip                               | \$38.53           | \$36.70           | 5.00%             | \$37.93           | \$36.74           | 3.23%             | <3% incr |
| Cost per Revenue Mile                       | \$5.82            | \$5.32            | 9.38%             | \$5.75            | \$5.33            | 7.90%             | <3% incr |
| Trips per Revenue Hour                      | 2.28              | 2.23              | 2.52%             | 2.28              | 2.21              | 3.03%             | <2.2     |
| Farebox Recovery                            | 4.68%             | 4.72%             | -0.04%            | 4.55%             | 4.57%             | -0.02%            | 8%       |
| Very Early Trips (>30 minutes)              | 0.11%             | 0.14%             | -0.03%            | 0.10%             | 0.15%             | -0.05%            | <1%      |
| On-Time and Early Trips                     | 88.48%            | 86.86%            | 1.62%             | 89.74%            | 87.01%            | 2.73%             | >90%     |
| Early Departure or On-Time Percentage       | 86.46%            | 84.57%            | 1.89%             | 87.76%            | 84.65%            | 3.11%             | >85%     |
| Very Late Trips (>30 minutes)               | 1.00%             | 1.39%             | -0.39%            | 0.75%             | 1.49%             | -0.74%            | <1%      |
| On-Time for Appointments (within 45 Mins)   | 84.55%            | 83.36%            | 1.19%             | 86.96%            | 85.40%            | 1.56%             | >90%     |
| Comparative Trip Length Analysis            | 4.01%             | 4.51%             | -0.50%            | 3.91%             | 4.21%             | -0.30%            | <5%      |
| No Show / Late Cancellation Rate            | 7.00%             | 6.31%             | 0.69%             | 6.71%             | 6.37%             | 0.34%             | <5%      |
| Advance Cancellation Rate                   | 21.63%            | 21.64%            | -0.01%            | 21.26%            | 21.54%            | -0.28%            | <15%     |
| Missed Trip Rate                            | 0.34%             | 0.43%             | -0.09%            | 0.28%             | 0.44%             | -0.16%            | 0%       |
| Complaint Rate (Complaints per 1,000 Trips) | 1.33              | 1.44              | -7.84%            | 1.16              | 1.68              | -30.66%           | <1%      |
| Calls Answered Within 5 Minutes             | 75.16%            | 81.63%            | -6.47%            | 72.71%            | 72.17%            | 0.54%             | 95%      |
| Vehicle Availability                        | 83.71%            | 86.36%            | -2.65%            | 84.36%            | 84.73%            | -0.37%            | >83%     |