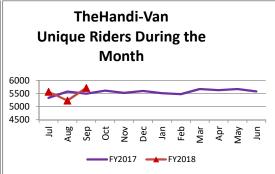

| Key Performance Indicators (KPI)            | September<br>2017 | September<br>2016 | Percent<br>Change | 3 Month<br>FY2018 | 3 Month<br>FY2017 | Percent<br>Change | Goals    |
|---------------------------------------------|-------------------|-------------------|-------------------|-------------------|-------------------|-------------------|----------|
| Total Monthly Ridership                     | 97,373            | 92,482            | 5.29%             | 296,046           | 280,393           | 5.58%             |          |
| Average Weekday Ridership                   | 3,852             | 3,709             | 3.87%             | 3,785             | 3,691             | 2.54%             |          |
| Unique Riders During the Period             | 5,711             | 5,496             | 3.91%             | 5,503             | 5,468             | 0.65%             |          |
| Cost per Revenue Hour                       | \$87.93           | \$80.78           | 8.85%             | \$86.44           | \$80.97           | 6.75%             | <3% incr |
| Cost per Trip                               | \$38.53           | \$36.70           | 5.00%             | \$37.93           | \$36.74           | 3.23%             | <3% incr |
| Cost per Revenue Mile                       | \$5.82            | \$5.32            | 9.38%             | \$5.75            | \$5.33            | 7.90%             | <3% incr |
| Trips per Revenue Hour                      | 2.28              | 2.23              | 2.52%             | 2.28              | 2.21              | 3.03%             | <2.2     |
| Farebox Recovery                            | 4.68%             | 4.72%             | -0.04%            | 4.55%             | 4.57%             | -0.02%            | 8%       |
| Very Early Trips (>30 minutes)              | 0.11%             | 0.14%             | -0.03%            | 0.10%             | 0.15%             | -0.05%            | <1%      |
| On-Time and Early Trips                     | 88.48%            | 86.86%            | 1.62%             | 89.74%            | 87.01%            | 2.73%             | >90%     |
| Early Departure or On-Time Percentage       | 86.46%            | 84.57%            | 1.89%             | 87.76%            | 84.65%            | 3.11%             | >85%     |
| Very Late Trips (>30 minutes)               | 1.00%             | 1.39%             | -0.39%            | 0.75%             | 1.49%             | -0.74%            | <1%      |
| On-Time for Appointments (within 45 Mins)   | 84.55%            | 83.36%            | 1.19%             | 86.96%            | 85.40%            | 1.56%             | >90%     |
| Comparative Trip Length Analysis            | 4.01%             | 4.51%             | -0.50%            | 3.91%             | 4.21%             | -0.30%            | <5%      |
| No Show / Late Cancellation Rate            | 7.00%             | 6.31%             | 0.69%             | 6.71%             | 6.37%             | 0.34%             | <5%      |
| Advance Cancellation Rate                   | 21.63%            | 21.64%            | -0.01%            | 21.26%            | 21.54%            | -0.28%            | <15%     |
| Missed Trip Rate                            | 0.34%             | 0.43%             | -0.09%            | 0.28%             | 0.44%             | -0.16%            | 0%       |
| Complaint Rate (Complaints per 1,000 Trips) | 1.33              | 1.44              | -7.84%            | 1.16              | 1.68              | -30.66%           | <1%      |
| Calls Answered Within 5 Minutes             | 75.16%            | 81.63%            | -6.47%            | 72.71%            | 72.17%            | 0.54%             | 95%      |
| Vehicle Availability                        | 83.71%            | 86.36%            | -2.65%            | 84.36%            | 84.73%            | -0.37%            | >83%     |